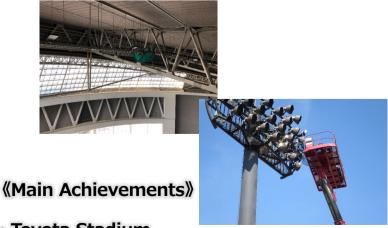

## 【4K,8K LED lighting】

Compared to incandescent light bulbs and fluorescent lights, LED lights have many advantages such as longlasting, energy-saving and more. For efficient energy-saving measures, conversion to LED lights is being promoted.

We also undertake LDE lighting construction for small facilities large facilities including stadiums.

- Toyota Stadium
- Saitama Super Arena, etc.