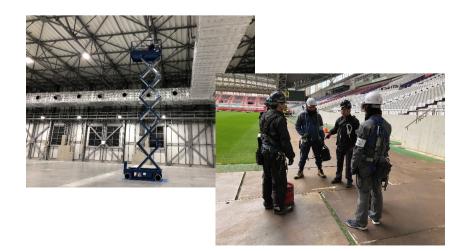

# Communication infra for structure construction work

[Mobile phone base station]

We can handle all-around work related to radio equipment.

Our strengths are the installation, wiring of wireless equipment (various types of communication cables including electrical and optical cables) and high-place work.

Also radio wave measurement caliburated through the construction of mobile phone base stations which from each careers too.

One of our major features is that we have a direct management system for negotiation, design, construction, and testing. For each client, we promise that we are not only comply with Deadlines but also respond all orders with perfect quality, safeness and speed.